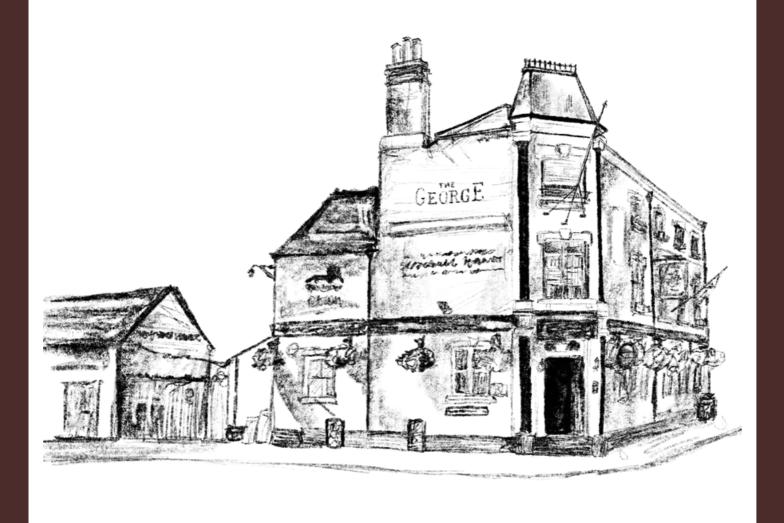

### **OUR HISTORY**

In 2015, the directors of Windsor & Eton Brewery bought The George to continue making beer Windsor's biggest attraction.

At the corner of the high street facing the bridge with stunning views of the castle, The George was the perfect opportunity. With a new vision and a great passion, they built a new "local" pub for all who walk through the doors.